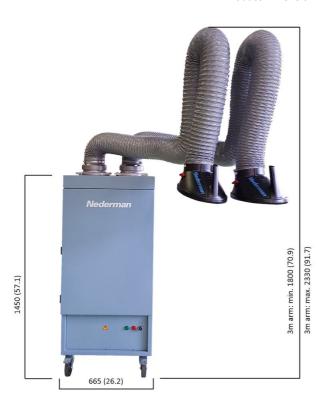

------|----------|--|
| WeldFilter EC20 | 69100022 |  |



| [accessory] |                                                                                                                                                     | [partno] |
|-------------|-----------------------------------------------------------------------------------------------------------------------------------------------------|----------|
|             | Spark protection for Original/NEX MD-hood                                                                                                           | 10551335 |
|             | Replacement filter, 12m² Polyester with PTFE lamination ≥ 99% efficiency for welding fume.  Measured according to the test procedure in EN 15012-1. | 12375379 |









### Product Dimension: