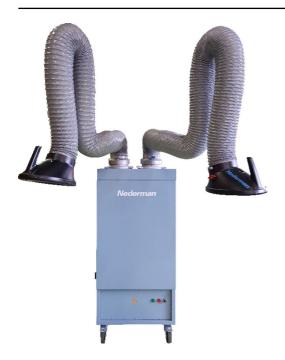

A mobile welding fume collector with high capture efficiency, product quality and cost-benefit ratio

Nederman WeldFilter is a mobile welding fume extraction unit offering easy, trouble-free operation and flexible access. It captures fume near the arc or source of the fume, which is the most effective way to collect and remove fumes. WeldFilter EC 20 is available with two arms that can be swiveled 360°. The extraction arm is flexible, easy to position and are not in the way during work. There is no impact on the welding process. Capture rate is excellent. The cleanable long life cartridge filter keeps low operating costs. The cleaning is made with an included blowgun from cleaning chamber and the dust is safely disposed in dust bin.

- Includes 3 meter (10 ft.) long Extraction Arm which has unbeatable maneuverability
- Cartridge filter with high filtration efficiency and easy to replace
- Cleanable cartridge ensures low operation cost
- Equipped with Motor overload protection device to protect people and product
- Highly efficient compact fan gives large air volume while low energy consumption