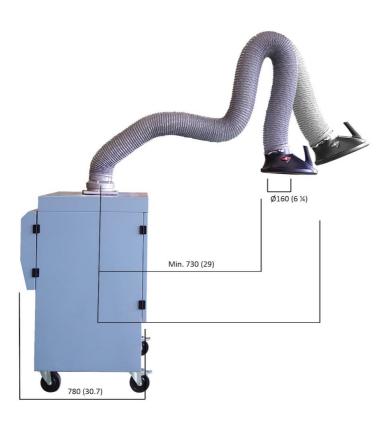

| [model]  |  |
|-----------------|----------|--|
| WeldFilter EC20 | 69100022 |  |



| [accessory] |                                                                                                                                                     | [partno] |
|-------------|-----------------------------------------------------------------------------------------------------------------------------------------------------|----------|
|             | Spark protection for Original/NEX MD-hood                                                                                                           | 10551335 |
|             | Replacement filter, 12m² Polyester with PTFE lamination ≥ 99% efficiency for welding fume.  Measured according to the test procedure in EN 15012-1. | 12375379 |









### Product Dimension: