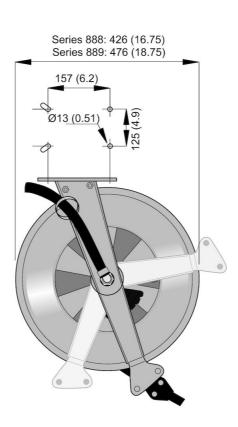

#### Medium sized open hose reel.

Thanks to the open design, the reels are very easy to service, maintain and keep clean. Can be installed on wall or on the ceiling.

- Outlet position can be adjusted through 120° for optimum pullout and pull-in angle.
- Spring power can easily be adjusted from the outside.
- Ratchet easily disengaged when required.