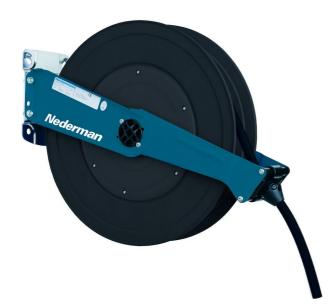

#### Medium sized open hose reel.

Thanks to the open design, the reels are very easy to service, maintain and keep clean. Can be installed on wall or on the ceiling.

- Outlet position can be adjusted through 120° for optimum pullout and pull-in angle.
- Spring power can easily be adjusted from the outside.
- Ratchet easily disengaged when required.