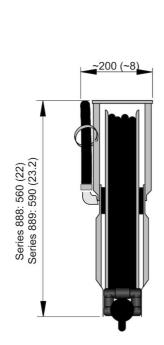

#### Medium sized open hose reel.

Thanks to the open design, the reels are very easy to service, maintain and keep clean. Can be installed on wall or on the ceiling.

- Outlet position can be adjusted through 120° for optimum pullout and pull-in angle.
- Spring power can easily be adjusted from the outside.
- Ratchet easily disengaged when required.