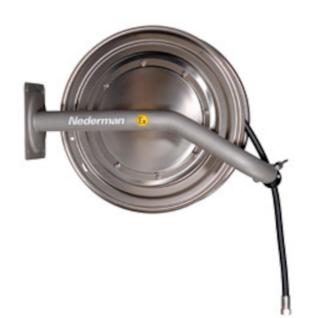

#### ATEX approved stainless steel hose reel when corrosive resistance is required.

The Nederman stainless steel hose reel 886 Ex is a robust hose reel with large hose capacity for heavy duty industrial use. This hose reel is constructed for environments where high hygiene and corrosion resistance is required.

886 EX hose reel in stainless steel is approved for use in zones 1, 2, 21 and 22 in accordance with ATEX 2014/34/EC, Equipment group II, Category 2G D.

- Unique design makes easy cleaning
- Up to 25 m (82 ft.) hose capacity
- Meets international hygienic requirement
- ATEX approved