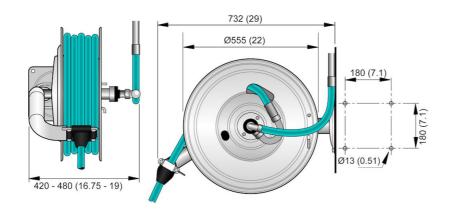

| Product name                   | Hose Reel 886 Ex      |
|--------------------------------|-----------------------|
| Connection hose length (m)     | -                     |
| Type of hose                   | Μ                     |
| Media                          | Compressed air, Water |
| Colour                         | Stainless             |
| Diameter, connection hose (mm) | 19                    |
| Weight (kg)                    | 31                    |
| Corrosion resistance           | [StainlessSteel]      |
| Electric/Spring driven         | [Spring]              |

#### Hose Reel 886 Ex

| Delivered with hose | Distribution hose length (m) | Distribution hose diameter<br>(mm) | Max working pressure (Mpa) | Max hose length | Model    |
|---------------------|------------------------------|------------------------------------|----------------------------|-----------------|----------|
| Yes                 | 25                           | 12.5                               | 2                          |                 | 30804686 |
| No                  |                              | 12.5                               | 10                         | 25              | 30804786 |
| Yes                 | 15                           | 19                                 | 2                          |                 | 30804886 |
| No                  |                              | 19                                 | 7,5                        | 20              | 30804986 |