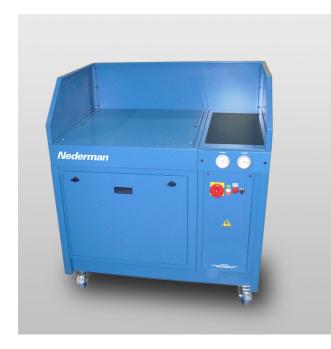

# FilterBench

#### Dust extraction table

The FilterBench is a self-contained downdraft table and is available in three different sizes. The FilterBench is used for extraction and filtering of dust from materials like composite, plastic, fiberglass and wood arising from lighter processes such as sanding, de-burring, linishing, fettling, ingredient weighing etc. Easy to use and always with extraction at hand. The FilterBench should not be used in an environment with danger of explosions or for dust in explosive concentrations. The FilterBench should not be used for hot or spark generating processes such as welding fumes or metal grinding.

- · Easy to use and always with extraction at hand
- Pre-filter (G4) and HEPA-filter (H13) included as standard
- Simple on/off push button control making the product easy to understand and operate
- Fan inverter included as standard making it possible to optimize air flow and minimize energy consumption
- Castors with swivel and brake included as standard making the product easy and safe to move and position