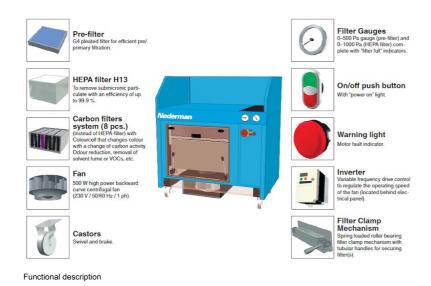

- · Easy to use and always with extraction at hand
- Pre-filter (G4) and HEPA-filter (H13) included as standard
- Simple on/off push button control making the product easy to understand and operate
- Fan inverter included as standard making it possible to optimize air flow and minimize energy consumption
- Castors with swivel and brake included as standard making the product easy and safe to move and position

## FilterBench

| [accessory]                      | [partno] |
|----------------------------------|----------|
| Plain rubber mat 740 × 300 × 5mm | 73000072 |
| Prefilter G4 for FilterBench     | 12376528 |
| Hepa Filter H13 for FilterBench  | 12376529 |