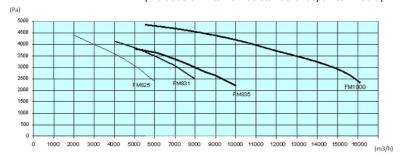

#### FM fan

FM fan curve. Static pressure at filter inlet / Airflow volume. (Includes all internal resistance except filter media)

FM fan curve. Static pressure at filter inlet / Airflow volume. (Includes all internal resistance except filter media)