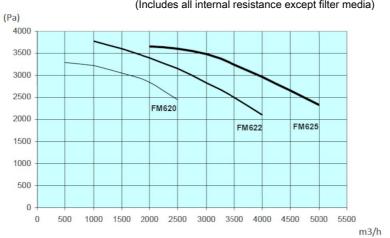

#### FM fan

FM fan curve. Static pressure at filter inlet / Airflow volume. (Includes all internal resistance except filter media)

FM fan curve. Static pressure at filter inlet / Airflow volume. (Includes all internal resistance except filter media)