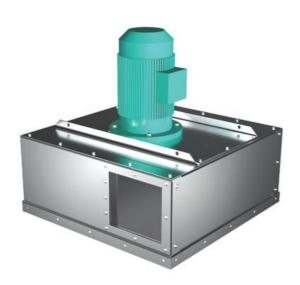

#### High efficiency fan for the FM filter range

The FM fan range is designed exclusively for direct mounting to the clean air chamber of the FM filter units.

The FM fans are designed for high efficiency with low noise levels and are of the non-over-loading type. This gives a safe and reliable system with minimal power consumption when under reduced loads. The fans are only available in RD version..

### FM fan

| [image] | Description                                                       | Power Voltage (V) | Noise level (dB(A)) | Weight (kg) | Power (kW) | [model] |
|---------|-------------------------------------------------------------------|-------------------|---------------------|-------------|------------|---------|
|         | Fan type FM620 (airflow<br>optimum 2000 m3/h,<br>Max 3000 m3/h    | 230/400           | 65                  | 74          | 3          | 5501498 |
|         | Fan type FM622 (airflow<br>optimum 3000 m3/h,<br>Max 4000 m3/h    | 400/690           | 69                  | 83          | 4          | 5501537 |
|         | Fan type FM622 (airflow<br>optimum 3000 m3/h,<br>Max 4000 m3/h    | 230/400           | 69                  | 83          | 4          | 5501538 |
|         | Fan type FM625 (airflow<br>optimum 4000 m3/h,<br>Max 5000 m3/h    | 230/400           | 67                  | 95          | 5,5        | 5501576 |
|         | Fan type FM625 (airflow<br>optimum 4000 m3/h,<br>Max 5000 m3/h    | 400/690           | 67                  | 95          | 5,5        | 5501575 |
|         | Fan type FM825 (airflow<br>optimum 5000 m3/h,<br>Max 6000 m3/h    | 400/690           | 72                  | 150         | 7,5        | 5501612 |
|         | Fan type FM825 (airflow<br>optimum 5000 m3/h,<br>Max 6000 m3/h    | 230/400           | 72                  | 150         | 7,5        | 5501613 |
|         | Fan type FM831 (airflow<br>optimum 7000 m3/h,<br>Max 8000 m3/h    | 400/690           | 73                  | 166         | 11         | 5501659 |
|         | Fan type FM831 (airflow<br>optimum 7000 m3/h,<br>Max 8000 m3/h    | 230/400           | 73                  | 166         | 11         | 5501660 |
|         | Fan type FM835 (airflow<br>optimum 9000 m3/h,<br>Max 10000 m3/h   | 400/690           | 74                  | 180         | 15         | 5501699 |
|         | Fan type FM835 (airflow<br>optimum 9000 m3/h,<br>Max 10000 m3/h   | 230/400           | 74                  | 180         | 15         | 5501700 |
|         | Fan type FM1000<br>(airflow optimum 14000<br>m3/h, Max 16000 m3/h | 400/690           | 76                  | 260         | 18,5       | 5501741 |
|         | Fan type FM1000<br>(airflow optimum 14000<br>m3/h, Max 16000 m3/h | 230/400           | 76                  | 260         | 18,5       | 5501742 |