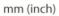

The hose, 160 mm in diameter (6,3"), in combination with the external arm system, provides a high air flow and a low pressure drop. Nederman NEX MD is thus perfect in medium to heavy duty applications. The arm is available in four lengths, 2-5 m (6.6-16 ft).

| Product name                 | Extraction Arm NEX MD |
|------------------------------|-----------------------|
| Noise level (dB(A))          | 66                    |
| Installation                 | [Indoor]              |
| Fume temperature             | Max 70 C (158 F)      |
| Extraction arm diameter (mm) | 160                   |
| Airflow (m3/h)               | 1300                  |
| Colour                       | Blue                  |