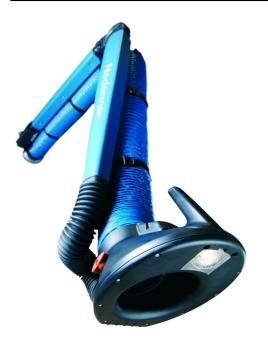

### Extraction Arm NEX MD

## With high air flow and low pressure drop NEX MD extraction arm is perfect in medium to heavy duty welding fume and welding dust applications

NEX MD welding fume extraction arms are the top of the range arms when it comes to high airflows and extraction of media with higher temperatures than normal. The weld fume extractors are specially designed for working environments with very heavy smoke, vapours or non explosive dust. Typical workplaces are the metal fabrication industry or other type of industries where the need for extraction with large airflows is needed.

The applications can be welding, laser or hand plasma cutting, metal spraying, grinding where lots of spatter is generated, or other industrial processes where a perfect balanced and easily positioned extraction arm is required. Nederman NEX MD is an welding fume and welding dust extraction arm that also has a newly designed hood.

The hose, 160 mm in diameter (6,3"), in combination with the external arm system, provides a high air flow and a low pressure drop. Nederman NEX MD is thus perfect in medium to heavy duty applications. The arm is available in four lengths, 2-5 m (6.6-16 ft).