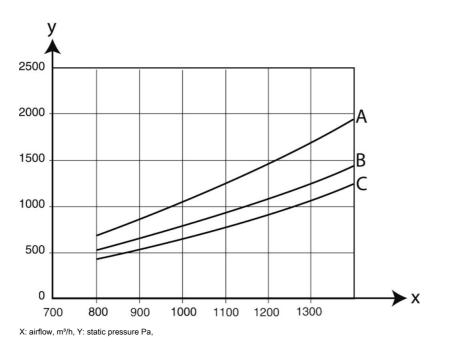

| 10376923 |
|    | LED lamp for fume extractor (replacement) | 10376969 |
|    | Spark protection for Original/NEX MD-hood | 10551335 |
|    | Transformer 230/250V to 24V, 25 VA        | 10363189 |
|    | Transformer 230/250 V to 24 V. 75 VA.     | 10361560 |
| L  | Wall bracket for fume extractor, 2m, 3m   | 10372215 |
|    | Wall bracket for 4-5 m NEX arms           | 10372722 |
|    | Airflow indicator 500-4500 Pa             | 10375373 |
|    | Airflow indicator 40-600 Pa               | 10375374 |
|    | Support 1m Nex                            | 10512732 |
|    | Support 2m Nex                            | 10512832 |
| 00 | Kit extension NEX MD/HD 1m                | 10510332 |
|    | Kit extension NEX MD/HD 2m                | 10510432 |

# Nederman

#### Extraction Arm NEX MD



A: 5 m, B: 4 m, C: 2 m and 3 m

## Nederman

### Extraction Arm NEX MD