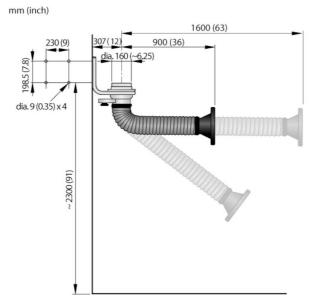

#### **Extraction Arm Telescopic**

The arm is flexible in all directions and simple to position and to extend

The Nederman Telescopic arm is specially designed for working environments with fumes, vapours or non explosive dust, where the space is limited. Typical workplaces can be welding schools or for production in small welding booths, or other industrial processes where a small, easily positioned arm is required. The reach of the arm is between 0.9 and 1.6m (3 and 5 ft).

| Product name                 | Extraction Arm Telescopic |
|------------------------------|---------------------------|
| Noise level (dB(A))          | 76                        |
| Installation                 | [Indoor]                  |
| Extraction arm diameter (mm) | 160                       |
| Airflow (m3/h)               | 1000                      |
| Arm length (m)               | 0,9 - 1,6                 |
| Colour                       | Blue                      |
| Weight (kg)                  | 12                        |