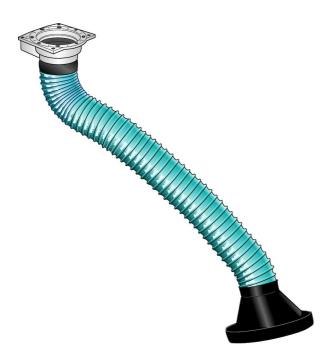

### **Extraction Arm Telescopic**

| [image] | Description                                               | [model]  |
|---------|-----------------------------------------------------------|----------|
|         | Telescopic arm (0,9 - 1,6 m) without hood or hose         | 10502431 |
|         | Fume extractor arm telescopic with original hood          | 10502331 |
|         | Fume extractor arm telescopic with metal hood             | 10502531 |
|         | Fume extractor arm telescopic with metal hood with damper | 10502731 |