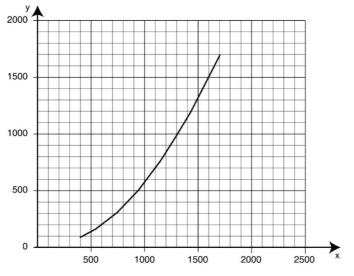

| Transformer 230/250V to 24V, 25 VA           | 10363189 |

## Nederman

#### **Extraction Arm Telescopic**



X: airflow, m³/h, Y: static pressure Pa