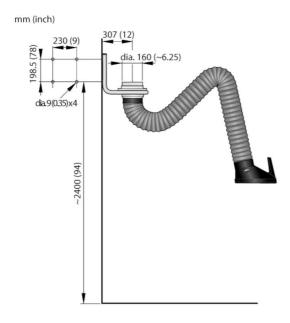

The Original arm is the perfect extractor for capturing welding smoke, fumes and dust in workshops

The Original welding fume extraction arm is the perfect solution for extracting welding smoke, fumes and dust in workshops. Our extractor's patented design ensures optimum fume and dust capturing capacity and maneuverability. The extraction hood has integrated easy-to-reach buttons for lighting and fan control. The extractor is suspended by a swivel, which allows the product to rotate 360 degrees. This makes the extraction arm flexible in all directions and very simple to position. The Original extraction arm can be mounted in combination with different brackets, extension arms, on exhaust rails or on fixed or portable filter equipment. The product is equipped with a damper in the hood as standard. The welding fume extraction arm is available in lengths from 2-5 m (6,6-16 ft), and can be mounted on a ceiling, wall or bench or to an extension bracket. A wide range of accessories give unlimited possibilities to match the needs at any workplace.

- A swivel allows the product to rotate 360 degrees
- Flexible extractor in all directions and simple to position.
- · Damper in the hood as standard
- · Thousands of installations worldwide

| Product name                 | Extraction Arm Original |
|------------------------------|-------------------------|
| Noise level (dB(A))          | 63-75                   |
| Installation                 | [Indoor]                |
| Fume temperature             | Max 70 C (158 F)        |
| Extraction arm diameter (mm) | 160                     |
| Airflow (m3/h)               | 700-1000                |