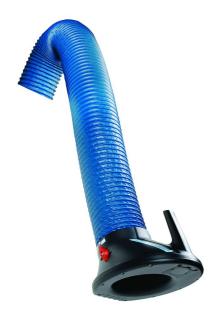

The Original arm is the perfect extractor for capturing welding smoke, fumes and dust in workshops

The Original welding fume extraction arm is the perfect solution for extracting welding smoke, fumes and dust in workshops. Our extractor's patented design ensures optimum fume and dust capturing capacity and maneuverability. The extraction hood has integrated easy-to-reach buttons for lighting and fan control. The extractor is suspended by a swivel, which allows the product to rotate 360 degrees. This makes the extraction arm flexible in all directions and very simple to position. The Original extraction arm can be mounted in combination with different brackets, extension arms, on exhaust rails or on fixed or portable filter equipment. The product is equipped with a damper in the hood as standard. The welding fume extraction arm is available in lengths from 2-5 m (6,6-16 ft), and can be mounted on a ceiling, wall or bench or to an extension bracket. A wide range of accessories give unlimited possibilities to match the needs at any workplace.