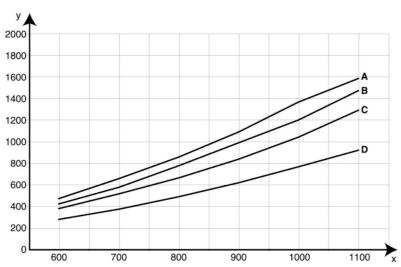

X: airflow m³/h, Y: static pressure Pa, A = 4 m horizontal, B =

4 m vertical, C = 3 m, D = 2 m