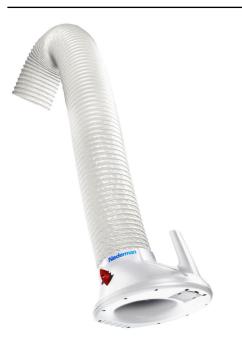

### **Extraction Arm Original CR**

Corrosive resistant dust extraction arm specially designed for working environments with fumes, vapors or non explosive dust

Specially designed for working environments with fumes, vapours or non explosive dust. The arm has extended corrosion protection since all aluminium details including the arm are anodised. Typical workplaces are the food, pharmaceutical and chemical industries, and any other industry where an easily positioned corrosionresistant.

- Swivel allows the product to rotate 360°
- Flexible in all directions and simple to position
- · Equipped with a damper in the hood as standard
- The hood can be tilted in all directions
- The product can be mounted in combination with different brackets, extension arms, on a rail system or on fixed or mobile filter equipment.