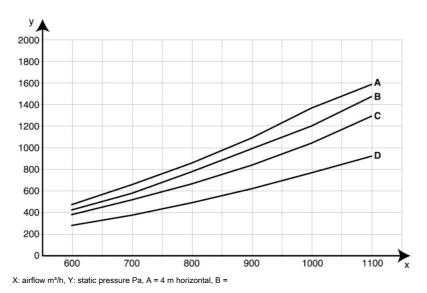

| [partno] |
|---|---------------------------------------|----------|
| S | Wall bracket for extraction arm       | 10550635 |
|   | Wall bracket 1m                       | 10550735 |
|   | Wall bracket 2m                       | 10550835 |
| 0 | LED light/fan switch Original         | 10376922 |
| 5 | Hose PE-EL 160/2m black               | 10374423 |
| 5 | Hose PE-EL 160/3m black               | 10374424 |
| 5 | Hose PE-EL 160/4m black               | 10374425 |
| 5 | Hose PE-EL 160/5m black               | 10374426 |
|   | Airflow indicator 500-4500 Pa         | 10375373 |
|   | Airflow indicator 40-600 Pa           | 10375374 |
|   | Transformer 230/250 V to 24 V. 75 VA. | 10361560 |
|   | Transformer 230/250V to 24V, 25 VA    | 10363189 |

# Nederman

### Extraction Arm Original CR



4 m vertical, C = 3 m, D = 2 m

mm (inch)