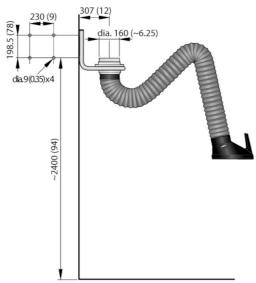

### Extraction Arm Original CR

| Description                     | Arm length (m) | Weight (kg) | [model]  |
|---------------------------------|----------------|-------------|----------|
| Original arm CR 2m              | 2              | 11          | 10532535 |
| Original arm CR 3m              | 3              | 13          | 10532235 |
| Original arm CR 4m (Vertical)   | 4              | 16          | 10532335 |
| Original arm CR 4m (Horizontal) | 4              | 16          | 10532435 |