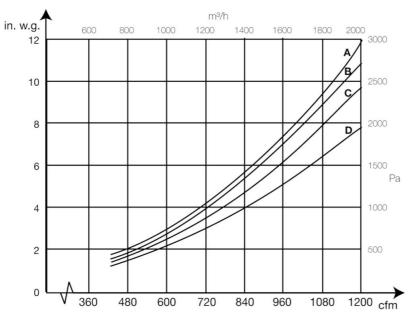

28           | 10500432 |
| Extractor arm nex d 5m             | 5                | 32           | 10500532 |
| Extractor arm nex d 2m with damper | 2                | 17           | 10501232 |
| Extractor arm nex d 3m with damper | 3                | 21           | 10501332 |
| Extractor arm nex d 4m with damper | 4                | 28           | 10501432 |
| Extractor arm nex d 5m with damper | 5                | 32           | 10501532 |



|  | [partno]                                |          |
|--|-----------------------------------------|----------|
|  | Wall bracket for fume extractor, 2m, 3m | 10372215 |
|  | Wall bracket for 4-5 m NEX arms         | 10372722 |
|  | Extension set NEX D/DX 1m               | 10510132 |
|  | Extension set NEX D/DX 2m               | 10510232 |





X: airflow m3/h Y: static pressure Pa A: 5 m, B: 4 m, C: 3 m, D: 2 m