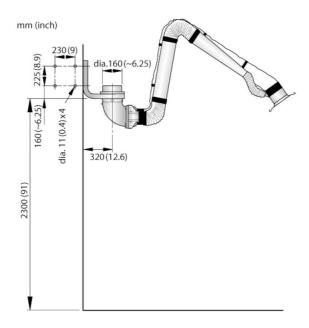

- · Little maintenance
- · Easy to clean
- Double earthed
- Flexible arm, easy to position
- recommended for use in explosive environments, zone 22

| Product name                 | Extraction Arm NEX D |
|------------------------------|----------------------|
| Noise level (dB(A))          | 54-81                |
| Installation                 | [Indoor]             |
| Fume temperature             | Max 70°C (158 F)     |
| Extraction arm diameter (mm) | 160                  |
| Airflow (m3/h)               | 1700                 |
| Colour                       |                      |

**(**E

| Description                        | Arm length (m)   | Weight (kg)  | [model]  |
|------------------------------------|------------------|--------------|----------|
| Description                        | Ain longar (iii) | Wording (vg) | Įmodeij  |
| Extractor arm nex d 2m             | 2                | 17           | 10500232 |
| Extractor arm nex d 3m             | 3                | 21           | 10500332 |
| Extractor arm nex d 4m             | 4                | 28           | 10500432 |
| Extractor arm nex d 5m             | 5                | 32           | 10500532 |
| Extractor arm nex d 2m with damper | 2                | 17           | 10501232 |
| Extractor arm nex d 3m with damper | 3                | 21           | 10501332 |
| Extractor arm nex d 4m with damper | 4                | 28           | 10501432 |
| Extractor arm nex d 5m with damper | 5                | 32           | 10501532 |