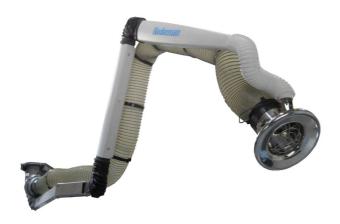

#### Dust extractor arm suitable for industries where hygiene is a top priority

The Nederman combustible dust extraction arm NEX D is equipped with an earthed ventilation hose made of FDA approved ingredients. The NEX D dust extractor is suitable for industries where hygiene is a top priority.

The NEX D dust extraction arm has concealed joints and a separate easy to mount hose. Enclosed support arm, separate hose and a stainless steel hood means the NEX arm requires little maintenance and is easy to clean.

The NEX D arm is not marked with the EX symbol since it does not fall under the scope of the directive 2014/34/EU. Even if it does not have the EX marking, it is highly suitable for use in zones 22 according to ATEX-work directive 1999/92/EC. To be used in environments with explosive dust the arm is single earthed by the helix in the hose. The hose is made of PVC with FDA approved components.