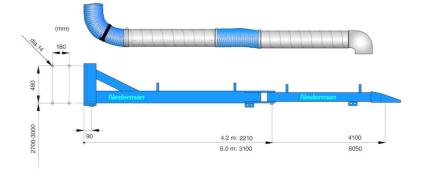

| [image]    | Description        | Arm length (m) | Weight (kg) | [model]    |
|------------|--------------------|----------------|-------------|------------|
| à <b>r</b> | Extension arm 4,2m | 4,2            | 73          | 10506635*  |
| Å <b></b>  | Extension arm 6m   | 6              | 93          | 10507735** |

\*Maximum load on outer arm, 100 kg \*\*Maximum load on outer arm, 60 kg. Max length of extraction arms 4 m for original and 3 m for NEX MD/HD

|          | [accessory]                                | [partno]     |
|----------|--------------------------------------------|--------------|
|          | Duct kit fume, ext. arm 6 m, Ø 200 mm      | 10374360*    |
| Comment  | Duct kit exhaust, ext arm 6 m, Ø 200 mm    | 10374374**   |
| Comment  | Duct kit exhaust, ext. arm 4,2 m, Ø 200 mm | 10374375***  |
|          | Duct kit fume, ext. arm 4,2 m, Ø 200 mm    | 10374376*    |
|          | Duct kit exhaust, ext. arm 4,2 m, Ø 200 mm | 10376440**** |
| <b>L</b> | Duct kit exhaust, ext. arm 6 m, Ø 200 mm   | 10376441**** |
|          | Arm bracket exhaust reel                   | 20374358     |