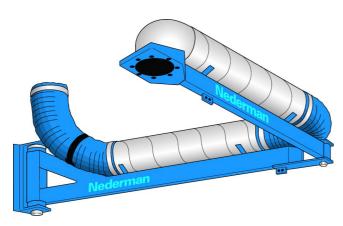

#### The Extension arm is designed to be used when extra reach is needed

The Nederman extension arm for extraction arms is designed to be used when extra reach is needed. The extension or is manufactured from robust steel profiles. The extension can be connected direct to a single fan or to a ducted system.

The extension arm is suspended by a pivoting wall bracket close to the wall and a joint on the middle of the product, which makes it flexible in all directions. The product is equipped with a universal bracket at the end which fits all Nederman extraction arms, exhaust reels or single exhaust extractors. The arm is equipped with a diameter 200mm (7,78") hose, for high airflows. Duct kits are orderered separatley from the list of accessories.

It is possible to support other products to the extension arm such as welding machines, hose and cable reels ,etc. All arm parts are treated with Nederman blue colour, except for the metal ducts which are galvanized.