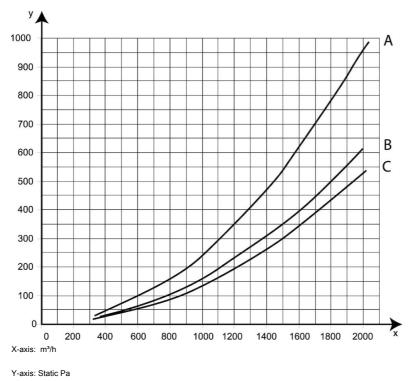

\*PVC hose and galvanised steel pipe \*\*NR-CP hose and galvanised steel pipe \*\*\*NFC2 hose and galvanised steel pipe \*\*\*\*NFC3 hose and galvanised steel pipe

A: Extension arm bent 40° (to its limit).

B: Extension arm bent 90°.

C Extension arm is straight.

| Original extraction arms          | Maximum 4 m |  |
|-----------------------------------|-------------|--|
| NEX MD extraction arms            | Maximum 3 m |  |
| NEX HD extraction arms            | Maximum 3 m |  |
| Single and Twin exhaust equipment | All models  |  |
| Exhaust Hose reels                | All models  |  |