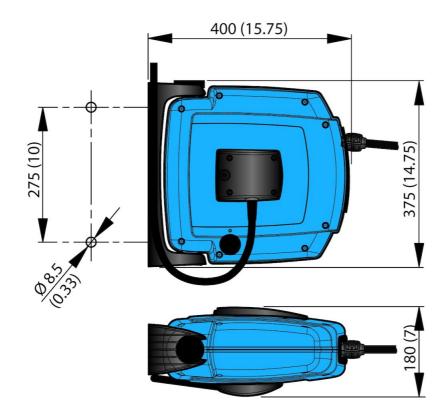

## Cable Reel C30

Functional and easy to use retractable cable reel with power socket for electrical tools, cable length 17m (55 ft.).

Safe and functional high quality power cable reel with robust design in high impact composite material. The power cable reel is retractable and has an optimized spring force, ensuring that the cable retracts smoothly and evenly onto the drum. The Nederman power cable reel C30 reel is very easy to mount, either on walls or in ceilings and is supplied with an easily mounted snap-on, pivoting wall bracket and a unique safety latch for safe and easy service of electricity. The retractable power cable reel is equally suitable for electrical tools and hand lamps and has a thermal overload protection. The cable reel C30 has a cable distribution length up to 17 m.

- Easy to mount snap-on wall bracket
- Unique safety latch
- Drum with ball bearings on both sides
- Degree of protection code, IP44/IP55
- Rubber power cable

| Product name                        | Cable Reel C30 |
|-------------------------------------|----------------|
| Power Voltage (V)                   | 230            |
| No of phases                        | 1              |
| Amperage (A)                        | 10             |
| Media                               | [power]        |
| Distribution cable length (m)       | 17             |
| Connection cable, Length (m)        | 1              |
| Weight (kg)                         | 6              |
| Distribution cable, type            | H07RN-F        |
| Max Power (kW)                      | 2,3            |
| Max Power (kW) when cable<br>coiled | 1,4            |
| Corrosion resistance                | [Standard]     |
| Electric/Spring driven              | [Spring]       |