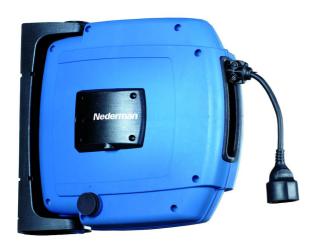

## Cable Reel C30

Functional and easy to use retractable cable reel with power socket for electrical tools, cable length 17m (55 ft.).

Safe and functional high quality power cable reel with robust design in high impact composite material. The power cable reel is retractable and has an optimized spring force, ensuring that the cable retracts smoothly and evenly onto the drum. The Nederman power cable reel C30 reel is very easy to mount, either on walls or in ceilings and is supplied with an easily mounted snap-on, pivoting wall bracket and a unique safety latch for safe and easy service of electricity. The retractable power cable reel is equally suitable for electrical tools and hand lamps and has a thermal overload protection. The cable reel C30 has a cable distribution length up to 17 m.

- Easy to mount snap-on wall bracket
- Unique safety latch
- Drum with ball bearings on both sides
- Degree of protection code, IP44/IP55
- Rubber power cable

| Product name                        | Cable Reel C30 |
|-------------------------------------|----------------|
| Power Voltage (V)                   | 230            |
| No of phases                        | 1              |
| Amperage (A)                        | 10             |
| Media                               | [power]        |
| Distribution cable length (m)       | 17             |
| Connection cable, Length (m)        | 1              |
| Weight (kg)                         | 6              |
| Distribution cable, type            | H07RN-F        |
| Max Power (kW)                      | 2,3            |
| Max Power (kW) when cable<br>coiled | 1,4            |
| Corrosion resistance                | [Standard]     |
| Electric/Spring driven              | [Spring]       |