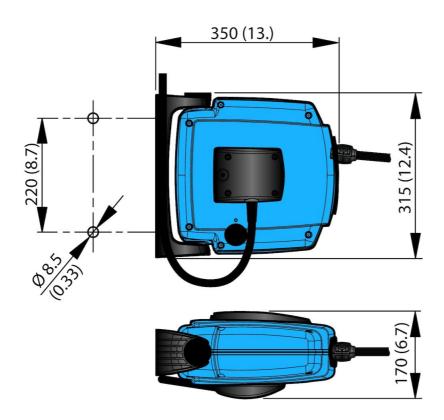

The Nederman power cable reel C20 reel is very easy to mount, either on walls or in ceilings and is supplied with an easily mounted snap-on, pivoting wall bracket and a unique safety latch for safe and easy service of electricity. The retractable power cable reel is equally suitable for electrical tools and hand lamps and has a thermal overload protection. The cable reel C20 has a cable distribution length up to 12 m.

- Easy to mount snap-on wall bracket
- · Unique safety latch.
- · Drum with ball bearings on both sides
- Degree of protection code, IP44/IP55
- Rubber power cable

| Product name                     | Cable Reel C20 |
|----------------------------------|----------------|
| Power Voltage (V)                | 230            |
| No of phases                     | 1              |
| Amperage (A)                     | 10             |
| Media                            | [power]        |
| Weight (kg)                      | 4              |
| Distribution cable, type         | H07RN-F        |
| Max Power (kW)                   | 2,3            |
| Max Power (kW) when cable coiled | 1,4            |
| Corrosion resistance             | Standard       |
| Electric/Spring driven           | Spring         |