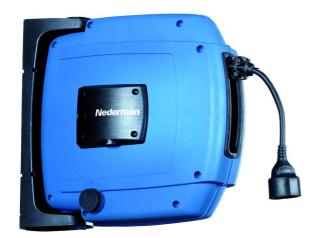

Functional and easy-to-use retractable power cable reel with power socket for electrical tools. IP44/IP55, cable length 12m (39 ft.), 10A.

Safe and functional high quality power cable reel with robust design in high impact composite material. The power cable reel is retractable and has an optimized spring force, ensuring that the cable retracts smoothly and evenly onto the drum.

The Nederman power cable reel C20 reel is very easy to mount, either on walls or in ceilings and is supplied with an easily mounted snap-on, pivoting wall bracket and a unique safety latch for safe and easy service of electricity. The retractable power cable reel is equally suitable for electrical tools and hand lamps and has a thermal overload protection. The cable reel C20 has a cable distribution length up to 12 m.

- Easy to mount snap-on wall bracket
- · Unique safety latch.
- · Drum with ball bearings on both sides
- Degree of protection code, IP44/IP55
- Rubber power cable

| Product name                     | Cable Reel C20 |
|----------------------------------|----------------|
| Power Voltage (V)                | 230            |
| No of phases                     | 1              |
| Amperage (A)                     | 10             |
| Media                            | [power]        |
| Weight (kg)                      | 4              |
| Distribution cable, type         | H07RN-F        |
| Max Power (kW)                   | 2,3            |
| Max Power (kW) when cable coiled | 1,4            |
| Corrosion resistance             | Standard       |
| Electric/Spring driven           | Spring         |